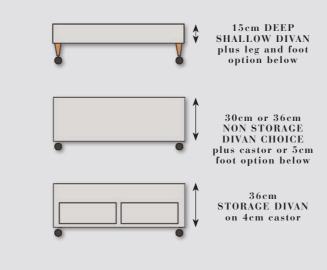

### AVAILABLE DEPTHS

- 15cm (6") deep solid timber frame
- **I**Inset open coil spring construction
- Split East to West up to 160cm. 180cm split North to South
- Hidden linking and upholstered split cover
- A choice of feet available as shown on back
- **Using timber from sustainable forests**
- Ten year guarantee
- **Full choice of beautiful upholstery fabrics or C-O-M**
- Standard UK headboard fixings

Available with drawer storage

- Storage option is 36cm deep plus 5cm castor
- Non storage option is 30cm or 36cm deep
- plus 5cm foot or castor choice
- Inset open coil spring construction
- Hidden Linking and upholstered split cover
- **Using Timber from Sustainable forests**
- Ten Year Guarantee
- **Full choice of beautiful upholstery fabrics or C-O-M** Standard UK Headboard fixings

# Ottoman Storage Divan

- Padded top divan
- Lift and lock gas struts
- Suitable for all Burgess Mattresses
- Entire bed lifts up from footend
- 135cm sizes and above are split North to South
- **3**6cm (14") deep plus 5cm wooden foot option
- **Sustainable timber**
- Ten vear Guarantee
- **Full choice of beautiful upholstery fabrics or C-O-M**
- Standard UK Headboard fixings