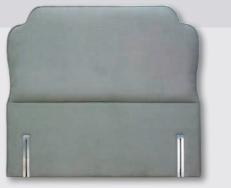

# Headboards

Burgess presents a stylish collection of classic and contemporary luxury headboards that perfectly complement our divans.

All headboards are available in a range of colours and finishes.

Burgess Edge to Edge Shallow Divans incorporate a spring system within a firm timber edge construction. The advantage of this is to firm the edges of the mattress above, avoiding the 'roll off' feeling, whilst ensuring optimum edge to edge comfort & support over the full width of the sleeping surface. For a more contemporary appearance, Burgess Edge to Edge Shallow Divans are also available on a choice of wood and metal legs, with or without castors

MARIETTA Winged with a choice of individually placed studs.

EVIE Hand sewn and square buttoned.

Headboard heights from floor: Headboard width 90cm (single) = 125cm height Headboard width 135cm, 150cm, 160cm, 180cm = 135cm height