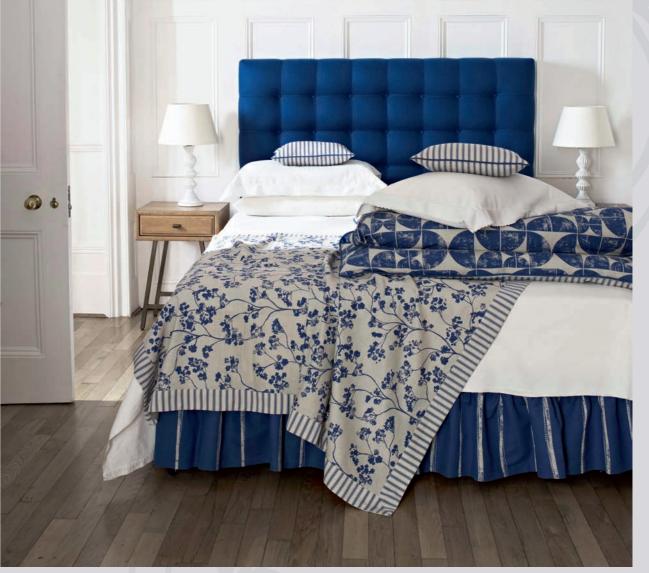

# Headboards

Burgess presents a stylish collection of classic and contemporary luxury headboards that perfectly complement our divans.

All headboards are available in a range of colours and finishes.

Burgess Edge to Edge Shallow Divans incorporate a spring system within a firm timber edge construction. The advantage of this is to firm the edges of the mattress above, avoiding the 'roll off' feeling, whilst ensuring optimum edge to edge comfort & support over the full width of the sleeping surface. For a more contemporary appearance, Burgess Edge to Edge Shallow Divans are also available on a choice of wood and metal legs, with or without castors

# & Headboard COLLECTION