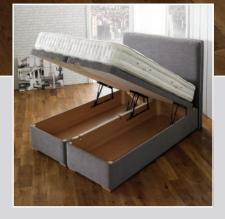

# Ottoman Storage Divan

- Padded top divan
- Lift and lock gas struts
- Suitable for all Burgess Mattresses
- Entire bed lifts up from footend
- 135cm sizes and above are split North to South
- **3**6cm (14") deep plus 5cm wooden foot option
- **Sustainable timber**
- Ten vear Guarantee
- **Full choice of beautiful upholstery fabrics or C-O-M**
- Standard UK Headboard fixings

Note Due to the weight of the divan it is recommended that the Ottoman has a foot not castor.

LEIA Shaped top and piped.

ALESSANDRA Arch shaped and hand studded with a choice of studs.

ARABELLA Rectangle shaped and hand studded with a choice of studs.