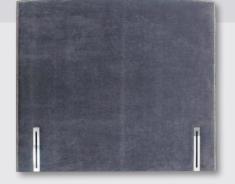

# Headboards

Burgess presents a stylish collection of classic and contemporary luxury headboards that perfectly complement our divans.

All headboards are available in a range of colours and finishes.

Burgess Edge to Edge Shallow Divans incorporate a spring system within a firm timber edge construction. The advantage of this is to firm the edges of the mattress above, avoiding the 'roll off' feeling, whilst ensuring optimum edge to edge comfort & support over the full width of the sleeping surface. For a more contemporary appearance, Burgess Edge to Edge Shallow Divans are also available on a choice of wood and metal legs, with or without castors

- 15cm (6") deep solid timber frame
- **I**Inset open coil spring construction
- Split East to West up to 160cm. 180cm split North to South
- Hidden linking and upholstered split cover
- A choice of feet available as shown on back
- **Using timber from sustainable forests**
- Ten year guarantee
- **Full choice of beautiful upholstery fabrics or C-O-M**
- Standard UK headboard fixings