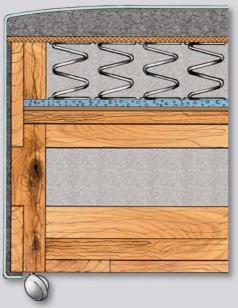

## DIVAN COLLECTION

Burgess Edge to Edge Divans incorporate a spring system within a timber edge construction. The advantage of this is to firm the edges of the mattress above, avoiding the 'roll off' feeling whilst ensuring optimum edge to edge comfort & support over the full width of the sleeping surface.

- 15cm (6") deep solid timber frame
- **I**Inset open coil spring construction
- Split East to West up to 160cm. 180cm split North to South
- Hidden linking and upholstered split cover
- A choice of feet available as shown on back
- **Using timber from sustainable forests**
- Ten year guarantee
- **Full choice of beautiful upholstery fabrics or C-O-M**
- Standard UK headboard fixings