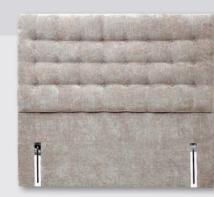

MARIETTA Winged with a choice of individually placed studs.

EVIE Hand sewn and square buttoned.

Headboard heights from floor: Headboard width 90cm (single) = 125cm height Headboard width 135cm, 150cm, 160cm, 180cm = 135cm height