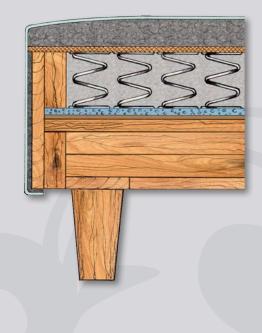

## DIVAN COLLECTION

Burgess Edge to Edge Divans incorporate a spring system within a timber edge construction. The advantage of this is to firm the edges of the mattress above, avoiding the 'roll off' feeling whilst ensuring optimum edge to edge comfort & support over the full width of the sleeping surface.

- 15cm (6") deep solid timber frame
- **I**Inset open coil spring construction
- Split East to West up to 160cm. 180cm split North to South
- Hidden linking and upholstered split cover
- A choice of feet available as shown on back
- **Using timber from sustainable forests**
- Ten year guarantee
- **Full choice of beautiful upholstery fabrics or C-O-M**
- Standard UK headboard fixings