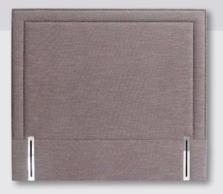

# Headboards

Burgess presents a stylish collection of classic and contemporary luxury headboards that perfectly complement our divans.

All headboards are available in a range of colours and finishes.

Burgess Edge to Edge Shallow Divans incorporate a spring system within a firm timber edge construction. The advantage of this is to firm the edges of the mattress above, avoiding the 'roll off' feeling, whilst ensuring optimum edge to edge comfort & support over the full width of the sleeping surface. For a more contemporary appearance, Burgess Edge to Edge Shallow Divans are also available on a choice of wood and metal legs, with or without castors

MARIETTA Winged with a choice of individually placed studs.

EVIE Hand sewn and square buttoned.

Headboard heights from floor: Headboard width 90cm (single) = 125cm height Headboard width 135cm, 150cm, 160cm, 180cm = 135cm height