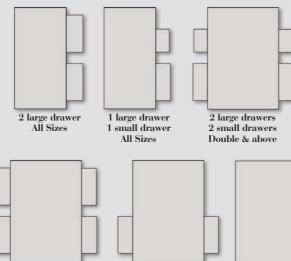

### DRAWER OPTIONS

2 large drawers Double & above

4 large drawers Double & above

5cm Nickel Castor

Available on Edge to Edge Full Depth Divan

5cm 'Ľ Shape in dark/light wood or chrome

Burgess Beds Limited, Knowslev Park Way, Knowslev Road Industrial Estate, Haslingden, England BB4 4RS t: 01706 212 731 f: 01706 224 701 e: sales@burgessbeds.co.uk www.burgessbeds.co.uk