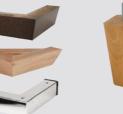

i



## DIVAN COLLECTION

Burgess Edge to Edge Divans incorporate a spring system within a timber edge construction. The advantage of this is to firm the edges of the mattress above, avoiding the 'roll off' feeling whilst ensuring optimum edge to edge comfort & support over the full width of the sleeping surface.

There is no difference in comfort if a drawer option is selected as the spring is the same depth.

- Double and King sizes are split East to West
- Superking Sizes are split North to South
- The linking system is hidden and is a latch on system
- The split is hidden by an upholstery flap

### DRAWER OPTIONS



2 large drawers Double & above

4 large drawers Double & above

5cm Nickel Castor

Available on Edge to Edge Full Depth Divan



5cm 'Ľ Shape in dark/light wood or chrome





Burgess Beds Limited, Knowslev Park Way, Knowslev Road Industrial Estate, Haslingden, England BB4 4RS t: 01706 212 731 f: 01706 224 701 e: sales@burgessbeds.co.uk www.burgessbeds.co.uk

### AVAILABLE DEPTHS



## FOOT OPTIONS





# & Headboard COLLECTION









# Edge to Edge Shallow Divan



# Headboards

Burgess presents a stylish collection of classic and contemporary luxury headboards that perfectly complement our divans.

All headboards are available in a range of colours and finishes.



Burgess Edge to Edge Shallow Divans incorporate a spring system within a firm timber edge construction. The advantage of this is to firm the edges of the mattress above, avoiding the 'roll off' feeling, whilst ensuring optimum edge to edge comfort & support over the full width of the sleeping